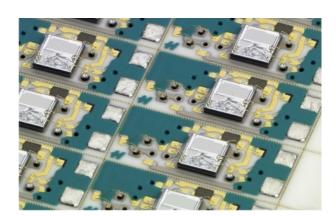

## **DIE BONDING**

## **TECHNOLOGY**

TRACEABILITY:

CHIPS SIZE: SIDE 0.2 - 10mm **SUBSTRATES:** THICK FILM CERAMIC

> THICKNESS 50μm FR4, Fr5, G10, G11, ROGERS

> > FLEX, RIGID FLEX, IMS

**PYREX** 

WAFER MAPPING

**GELPACK** 

Positioning accuracy: Standard +/-  $30\mu m$ **ADHESIVES:** CONDUCTIVE SPECIFIC +/- 15µm

Non-conductive

SILICONE

PACKAGING: WAFER UP TO 8" ADHESIVE APPLICATION: **STAMPING** WAFFLE PACK 2 - 4"

**DISPENSING** 

SILK SCREEN PRINTING

HYBRID SA IS ABLE TO BOND CHIPS OF DIFFERENT SIZE AND THICKNESS ON DIFFERENT TYPES OF SUBSTRATES.

POSITIONING ACCURACY AND OTHER PRODUCT SPECIFICATIONS ARE DETERMINED IN COLLABORATION WITH THE CLIENT.